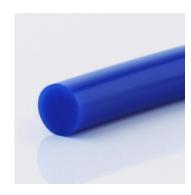

Quality: PU80A

Article No.: FBRP80A040UB
Color: ultramarine blue

| GENERAL PROFILE INFORMATION         |                       |                      |              |  |
|-------------------------------------|-----------------------|----------------------|--------------|--|
| Profile Category                    | Round belts           | Fmax/belt (standard) | 3,9 kg       |  |
| Profile design                      | Without reinforcement | Fmax/Belt (overlap)  | n/a          |  |
| Type of reinforcement               | n/a                   | Weight               | 1,6 kg/100m  |  |
| Processing Type                     | n/a                   | Temperature Range    | -30°+60°C    |  |
| Recommended Min. pulley $\emptyset$ | 30 mm                 | Standard Roll        | 200 m        |  |
| Recommended Pretension              | 48%                   | Chemical Resistance  | upon request |  |

| SPECIFICATIONS                    | PROFILE                            | COATING |
|-----------------------------------|------------------------------------|---------|
| Type of material                  | Polyurethane                       | n/a     |
| Approx. Material Hardness (Shore) | 84° Shore A                        | n/a     |
| Color                             | ultramarine blue                   | n/a     |
| Diameter Ø                        | 4 mm (5/32 inch)                   | n/a     |
| Surface                           | smooth                             | n/a     |
| approx. Coefficient of Friction   | Steel: 0,65   PE: 0,35   HDPE: 0,3 | n/a     |
| Features                          | Hydrolysis resistance              | n/a     |
| n/a                               | microbial resistant                | n/a     |
| n/a                               | FDA (Food and Drug Administration) | n/a     |
| n/a                               | Cold-flexible                      | n/a     |
| n/a                               | n/a                                | n/a     |
| n/a                               | n/a                                | n/a     |