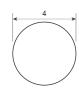

| SPECIFICATIONS                    | PROFILE                            | COATING |
|-----------------------------------|------------------------------------|---------|
| Type of material                  | Polyurethane                       | n/a     |
| Approx. Material Hardness (Shore) | 84° Shore A                        | n/a     |
| Color                             | ultramarine blue                   | n/a     |
| Diameter Ø                        | 4 mm (5/32 inch)                   | n/a     |
| Surface                           | smooth                             | n/a     |
| approx. Coefficient of Friction   | Steel: 0,65   PE: 0,35   HDPE: 0,3 | n/a     |
| Features                          | Hydrolysis resistance              | n/a     |
| n/a                               | microbial resistant                | n/a     |
| n/a                               | FDA (Food and Drug Administration) | n/a     |
| n/a                               | Cold-flexible                      | n/a     |
| n/a                               | n/a                                | n/a     |
| n/a                               | n/a                                | n/a     |