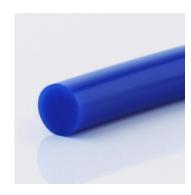

Quality: PU80A

Article No.: FBRP80A030UB
Color: ultramarine blue

| GENERAL PROFILE INFORMATION |                       |                      |              |  |
|-----------------------------|-----------------------|----------------------|--------------|--|
| Profile Category            | Round belts           | Fmax/belt (standard) | 2,2 kg       |  |
| Profile design              | Without reinforcement | Fmax/Belt (overlap)  | n/a          |  |
| Type of reinforcement       | n/a                   | Weight               | 0,9 kg/100m  |  |
| Processing Type             | n/a                   | Temperature Range    | -30°+60°C    |  |
| Recommended Min. pulley Ø   | 25 mm                 | Standard Roll        | 200 m        |  |
| Recommended Pretension      | 48%                   | Chemical Resistance  | upon request |  |

| SPECIFICATIONS                    | PROFILE                            | COATING |
|-----------------------------------|------------------------------------|---------|
| Type of material                  | Polyurethane                       | n/a     |
| Approx. Material Hardness (Shore) | 84° Shore A                        | n/a     |
| Color                             | ultramarine blue                   | n/a     |
| Diameter Ø                        | 3 mm (1/8 inch)                    | n/a     |
| Surface                           | smooth                             | n/a     |
| approx. Coefficient of Friction   | Steel: 0,65   PE: 0,35   HDPE: 0,3 | n/a     |
| Features                          | Hydrolysis resistance              | n/a     |
| n/a                               | microbial resistant                | n/a     |
| n/a                               | FDA (Food and Drug Administration) | n/a     |
| n/a                               | Cold-flexible                      | n/a     |
| n/a                               | n/a                                | n/a     |
| n/a                               | n/a                                | n/a     |