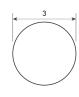

| SPECIFICATIONS                    | PROFILE                            | COATING |
|-----------------------------------|------------------------------------|---------|
| Type of material                  | Polyurethane                       | n/a     |
| Approx. Material Hardness (Shore) | 84° Shore A                        | n/a     |
| Color                             | ultramarine blue                   | n/a     |
| Diameter Ø                        | 3 mm (1/8 inch)                    | n/a     |
| Surface                           | smooth                             | n/a     |
| approx. Coefficient of Friction   | Steel: 0,65   PE: 0,35   HDPE: 0,3 | n/a     |
| Features                          | Hydrolysis resistance              | n/a     |
| n/a                               | microbial resistant                | n/a     |
| n/a                               | FDA (Food and Drug Administration) | n/a     |
| n/a                               | Cold-flexible                      | n/a     |
| n/a                               | n/a                                | n/a     |
| n/a                               | n/a                                | n/a     |