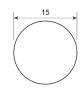

| SPECIFICATIONS                    | PROFILE                            | COATING |
|-----------------------------------|------------------------------------|---------|
| Type of material                  | Polyurethane                       | n/a     |
| Approx. Material Hardness (Shore) | 84° Shore A                        | n/a     |
| Color                             | ultramarine blue                   | n/a     |
| Diameter Ø                        | 15 mm (19/32 inch)                 | n/a     |
| Surface                           | slightly rough                     | n/a     |
| approx. Coefficient of Friction   | Steel: 0,65   PE: 0,35   HDPE: 0,3 | n/a     |
| Features                          | FDA (Food and Drug Administration) | n/a     |
| n/a                               | Vegan                              | n/a     |
| n/a                               | Hydrolysis resistance              | n/a     |
| n/a                               | microbial resistant                | n/a     |
| n/a                               | Cold-flexible                      | n/a     |
| n/a                               | n/a                                | n/a     |