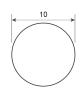

| SPECIFICATIONS                    | PROFILE                            | COATING |
|-----------------------------------|------------------------------------|---------|
| Type of material                  | Polyurethane                       | n/a     |
| Approx. Material Hardness (Shore) | 84° Shore A                        | n/a     |
| Color                             | ultramarine blue                   | n/a     |
| Diameter Ø                        | 10 mm (7/16 inch)                  | n/a     |
| Surface                           | slightly rough                     | n/a     |
| approx. Coefficient of Friction   | Steel: 0,65   PE: 0,35   HDPE: 0,3 | n/a     |
| Features                          | FDA (Food and Drug Administration) | n/a     |
| n/a                               | Vegan                              | n/a     |
| n/a                               | Hydrolysis resistance              | n/a     |
| n/a                               | microbial resistant                | n/a     |
| n/a                               | Cold-flexible                      | n/a     |
| n/a                               | n/a                                | n/a     |