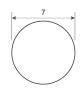

| SPECIFICATIONS                    | PROFILE                            | COATING |
|-----------------------------------|------------------------------------|---------|
| Type of material                  | Polyurethane                       | n/a     |
| Approx. Material Hardness (Shore) | 84° Shore A                        | n/a     |
| Color                             | ultramarine blue                   | n/a     |
| Diameter Ø                        | 7 mm (9/32 inch)                   | n/a     |
| Surface                           | slightly rough                     | n/a     |
| approx. Coefficient of Friction   | Steel: 0,65   PE: 0,35   HDPE: 0,3 | n/a     |
| Features                          | FDA (Food and Drug Administration) | n/a     |
| n/a                               | Vegan                              | n/a     |
| n/a                               | Hydrolysis resistance              | n/a     |
| n/a                               | microbial resistant                | n/a     |
| n/a                               | Cold-flexible                      | n/a     |
| n/a                               | n/a                                | n/a     |