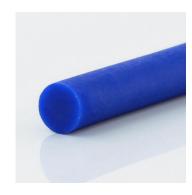

Quality: PU80A

Article No.: FBRP80A070BA Color: ultramarine blue

| GENERAL PROFILE INFORMATION |                       |                      |              |  |  |
|-----------------------------|-----------------------|----------------------|--------------|--|--|
| Profile Category            | Round belts           | Fmax/belt (standard) | 11,8 kg      |  |  |
| Profile design              | Without reinforcement | Fmax/Belt (overlap)  | n/a          |  |  |
| Type of reinforcement       | n/a                   | Weight               | 4,7 kg/100m  |  |  |
| Processing Type             | n/a                   | Temperature Range    | -30°+60°C    |  |  |
| Recommended Min. pulley Ø   | 65 mm                 | Standard Roll        | 100 m        |  |  |
| Recommended Pretension      | 48%                   | Chemical Resistance  | upon request |  |  |

| SPECIFICATIONS                    | PROFILE                            | COATING |
|-----------------------------------|------------------------------------|---------|
| Type of material                  | Polyurethane                       | n/a     |
| Approx. Material Hardness (Shore) | 84° Shore A                        | n/a     |
| Color                             | ultramarine blue                   | n/a     |
| Diameter Ø                        | 7 mm (9/32 inch)                   | n/a     |
| Surface                           | slightly rough                     | n/a     |
| approx. Coefficient of Friction   | Steel: 0,65   PE: 0,35   HDPE: 0,3 | n/a     |
| Features                          | FDA (Food and Drug Administration) | n/a     |
| n/a                               | Vegan                              | n/a     |
| n/a                               | Hydrolysis resistance              | n/a     |
| n/a                               | microbial resistant                | n/a     |
| n/a                               | Cold-flexible                      | n/a     |
| n/a                               | n/a                                | n/a     |