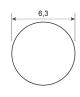

| SPECIFICATIONS                    | PROFILE                            | COATING |
|-----------------------------------|------------------------------------|---------|
| Type of material                  | Polyurethane                       | n/a     |
| Approx. Material Hardness (Shore) | 84° Shore A                        | n/a     |
| Color                             | ultramarine blue                   | n/a     |
| Diameter Ø                        | 6,3 mm (1/4 inch)                  | n/a     |
| Surface                           | slightly rough                     | n/a     |
| approx. Coefficient of Friction   | Steel: 0,65   PE: 0,35   HDPE: 0,3 | n/a     |
| Features                          | FDA (Food and Drug Administration) | n/a     |
| n/a                               | Vegan                              | n/a     |
| n/a                               | Hydrolysis resistance              | n/a     |
| n/a                               | microbial resistant                | n/a     |
| n/a                               | Cold-flexible                      | n/a     |
| n/a                               | n/a                                | n/a     |