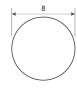

| SPECIFICATIONS                    | PROFILE                            | COATING |
|-----------------------------------|------------------------------------|---------|
| Type of material                  | Polyurethane                       | n/a     |
| Approx. Material Hardness (Shore) | 65° Shore A                        | n/a     |
| Color                             | blue                               | n/a     |
| Diameter Ø                        | 8 mm (5/16 inch)                   | n/a     |
| Surface                           | smooth                             | n/a     |
| approx. Coefficient of Friction   | Steel: 0.9   PE: 0.55   HDPE: 0.5  | n/a     |
| Features                          | FDA (Food and Drug Administration) | n/a     |
| n/a                               | Vegan                              | n/a     |
| n/a                               | Cold-flexible                      | n/a     |
| n/a                               | n/a                                | n/a     |
| n/a                               | n/a                                | n/a     |
| n/a                               | n/a                                | n/a     |