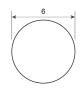

| SPECIFICATIONS                    | PROFILE                            | COATING |
|-----------------------------------|------------------------------------|---------|
| Type of material                  | Polyurethane                       | n/a     |
| Approx. Material Hardness (Shore) | 65° Shore A                        | n/a     |
| Color                             | blue                               | n/a     |
| Diameter Ø                        | 6 mm (7/32 inch)                   | n/a     |
| Surface                           | smooth                             | n/a     |
| approx. Coefficient of Friction   | Steel: 0.9   PE: 0.55   HDPE: 0.5  | n/a     |
| Features                          | FDA (Food and Drug Administration) | n/a     |
| n/a                               | Vegan                              | n/a     |
| n/a                               | Cold-flexible                      | n/a     |
| n/a                               | n/a                                | n/a     |
| n/a                               | n/a                                | n/a     |
| n/a                               | n/a                                | n/a     |