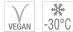

| SPECIFICATIONS                    | PROFILE                            | COATING |
|-----------------------------------|------------------------------------|---------|
| Type of material                  | Polyurethane                       | n/a     |
| Approx. Material Hardness (Shore) | 65° Shore A                        | n/a     |
| Color                             | blue                               | n/a     |
| Diameter Ø                        | 6 mm (7/32 inch)                   | n/a     |
| Surface                           | smooth                             | n/a     |
| approx. Coefficient of Friction   | Steel: 0.9   PE: 0.55   HDPE: 0.5  | n/a     |
| Features                          | FDA (Food and Drug Administration) | n/a     |
| n/a                               | Vegan                              | n/a     |
| n/a                               | Cold-flexible                      | n/a     |
| n/a                               | n/a                                | n/a     |
| n/a                               | n/a                                | n/a     |
| n/a                               | n/a                                | n/a     |