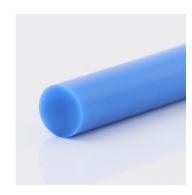

Quality: PU60A soft Article No.: FBRF050LGS

Color: blue

FDA EC

| GENERAL PROFILE INFORMATION |                       |                      |              |  |
|-----------------------------|-----------------------|----------------------|--------------|--|
| Profile Category            | Round belts           | Fmax/belt (standard) | 2,2 kg       |  |
| Profile design              | Without reinforcement | Fmax/Belt (overlap)  | n/a          |  |
| Type of reinforcement       | n/a                   | Weight               | 2,2 kg/100m  |  |
| Processing Type             | n/a                   | Temperature Range    | -30°C+40°C   |  |
| Recommended Min. pulley Ø   | 30 mm                 | Standard Roll        | 100 m        |  |
| Recommended Pretension      | 510%                  | Chemical Resistance  | upon request |  |

| SPECIFICATIONS                    | PROFILE                            | COATING |
|-----------------------------------|------------------------------------|---------|
| Type of material                  | Polyurethane                       | n/a     |
| Approx. Material Hardness (Shore) | 65° Shore A                        | n/a     |
| Color                             | blue                               | n/a     |
| Diameter Ø                        | 5 mm (1/5 inch)                    | n/a     |
| Surface                           | smooth                             | n/a     |
| approx. Coefficient of Friction   | Steel: 0.9   PE: 0.55   HDPE: 0.5  | n/a     |
| Features                          | FDA (Food and Drug Administration) | n/a     |
| n/a                               | Vegan                              | n/a     |
| n/a                               | Cold-flexible                      | n/a     |
| n/a                               | n/a                                | n/a     |
| n/a                               | n/a                                | n/a     |
| n/a                               | n/a                                | n/a     |