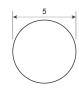

| SPECIFICATIONS                    | PROFILE                            | COATING |
|-----------------------------------|------------------------------------|---------|
| Type of material                  | Polyurethane                       | n/a     |
| Approx. Material Hardness (Shore) | 65° Shore A                        | n/a     |
| Color                             | blue                               | n/a     |
| Diameter Ø                        | 5 mm (1/5 inch)                    | n/a     |
| Surface                           | smooth                             | n/a     |
| approx. Coefficient of Friction   | Steel: 0.9   PE: 0.55   HDPE: 0.5  | n/a     |
| Features                          | FDA (Food and Drug Administration) | n/a     |
| n/a                               | Vegan                              | n/a     |
| n/a                               | Cold-flexible                      | n/a     |
| n/a                               | n/a                                | n/a     |
| n/a                               | n/a                                | n/a     |
| n/a                               | n/a                                | n/a     |