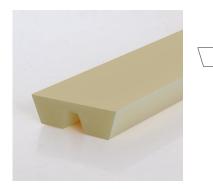

| GENERAL PROFILE INFORMATION |                       |                      |              |  |
|-----------------------------|-----------------------|----------------------|--------------|--|
| Profile Category            | Twin top V-belts      | Fmax/belt (standard) | 62,1 kg      |  |
| Profile design              | Without reinforcement | Fmax/Belt (overlap)  | n/a          |  |
| Type of reinforcement       | n/a                   | Weight               | 15 kg/100m   |  |
| Processing Type             | n/a                   | Temperature Range    | -20°+60°C    |  |
| Recommended Min. pulley Ø   | 100 mm                | Standard Roll        | 30 m         |  |
| Recommended Pretension      | 35%                   | Chemical Resistance  | upon request |  |
|                             |                       |                      |              |  |

| SPECIFICATIONS                    | PROFILE                            | COATING |
|-----------------------------------|------------------------------------|---------|
| Type of material                  | Polyurethane                       | n/a     |
| Approx. Material Hardness (Shore) | 95° Shore A                        | n/a     |
| Color                             | beige                              | n/a     |
| Dimensions                        | 24x6.8 mm                          | n/a     |
| Surface                           | smooth                             | n/a     |
| approx. Coefficient of Friction   | Steel: 0,45   PE: 0,25   HDPE: 0,2 | n/a     |
| Features                          | FDA (Food and Drug Administration) | n/a     |
| n/a                               | n/a                                | n/a     |