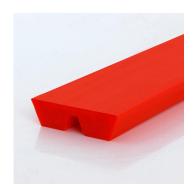

Quality: PU75A

Article No.: FBSP75A21X8

Color: red

| GENERAL PROFILE INFORMATION |                       |                      |              |
|-----------------------------|-----------------------|----------------------|--------------|
| Profile Category            | Twin top V-belts      | Fmax/belt (standard) | 23 kg        |
| Profile design              | Without reinforcement | Fmax/Belt (overlap)  | n/a          |
| Type of reinforcement       | n/a                   | Weight               | 14 kg/100m   |
| Processing Type             | n/a                   | Temperature Range    | -20°+60°C    |
| Recommended Min. pulley Ø   | 60 mm                 | Standard Roll        | 30 m         |
| Recommended Pretension      | 36%                   | Chemical Resistance  | upon request |

| SPECIFICATIONS                    | PROFILE                           | COATING |
|-----------------------------------|-----------------------------------|---------|
| Type of material                  | Polyurethane                      | n/a     |
| Approx. Material Hardness (Shore) | 80° Shore A                       | n/a     |
| Color                             | red                               | n/a     |
| Dimensions                        | 21x8 mm                           | n/a     |
| Surface                           | smooth                            | n/a     |
| approx. Coefficient of Friction   | Steel: 0,7   PE: 0,4   HDPE: 0,35 | n/a     |
| Features                          | n/a                               | n/a     |
| n/a                               | n/a                               | n/a     |