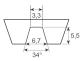

| SPECIFICATIONS                    | PROFILE                           | COATING |
|-----------------------------------|-----------------------------------|---------|
| Type of material                  | Polyurethane                      | n/a     |
| Approx. Material Hardness (Shore) | 80° Shore A                       | n/a     |
| Color                             | red                               | n/a     |
| Dimensions                        | 21x8 mm                           | n/a     |
| Surface                           | smooth                            | n/a     |
| approx. Coefficient of Friction   | Steel: 0,7   PE: 0,4   HDPE: 0,35 | n/a     |
| Features                          | n/a                               | n/a     |
| n/a                               | n/a                               | n/a     |