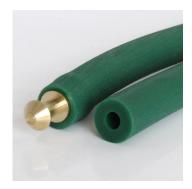

Quality: PU85A

Article No.: FBHP85A063R

Color: green

| GENERAL PROFILE INFORMATION |                       |                      |              |
|-----------------------------|-----------------------|----------------------|--------------|
| Profile Category            | Hollow Round Belts    | Fmax/belt (standard) | 9,4 kg       |
| Profile design              | Without reinforcement | Fmax/Belt (overlap)  | n/a          |
| Type of reinforcement       | n/a                   | Weight               | 3,2 kg/100m  |
| Processing Type             | n/a                   | Temperature Range    | -20°+60°C    |
| Recommended Min. pulley Ø   | 55 mm                 | Standard Roll        | 100 m        |
| Recommended Pretension      | 48%                   | Chemical Resistance  | upon request |

| SPECIFICATIONS                    | PROFILE                            | COATING |
|-----------------------------------|------------------------------------|---------|
| Type of material                  | Polyurethane                       | n/a     |
| Approx. Material Hardness (Shore) | 88° Shore A                        | n/a     |
| Color                             | green                              | n/a     |
| Diameter Ø                        | 6,3 mm (1/4 inch)                  | n/a     |
| Surface                           | roughened                          | n/a     |
| approx. Coefficient of Friction   | Steel: 0,45   PE: 0,3   HDPE: 0,25 | n/a     |
| Features                          | n/a                                | n/a     |
| n/a                               | n/a                                | n/a     |