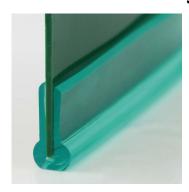

## PU80A emerald green smooth 8.8x18

| Article no.  | Abmessungen | Cross<br>section | Approx.<br>weight | Standard<br>roll |     | Recommended min. pulley Øø |      |
|--------------|-------------|------------------|-------------------|------------------|-----|----------------------------|------|
|              | mm          | cm²              | kg/100m           | m                | ft  | mm                         | inch |
| FBSP80A88X18 | 8.8x18      | 0,62             | 7,4               | 30               | 100 | 65                         | +2.6 |

approx. 84° Shore A

The statements above are results of the in-house quality testing. They contain no guarantee of properties and in particular do not contain statements about the suitability of the product for a specific purpose, so that no claims against us can be derived. The information does not relieve the purchaser in particular by its commitment to the input control.