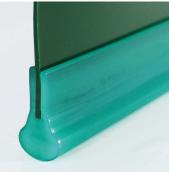

## Belt edges PU65A emerald green smooth 14x28

| / | Article no.  | Abmessungen | Cross<br>section | Approx.<br>weight | Standard<br>roll |     | Recommended<br>min. pulley Øø |      |
|---|--------------|-------------|------------------|-------------------|------------------|-----|-------------------------------|------|
|   |              | mm          | cm²              | kg/100m           | m                | ft  | mm                            | inch |
|   | FBGK65A14X28 | 14x28       | 1,9              | 22,8              | 30               | 100 | 80                            | +3.2 |

approx. 72° Shore A