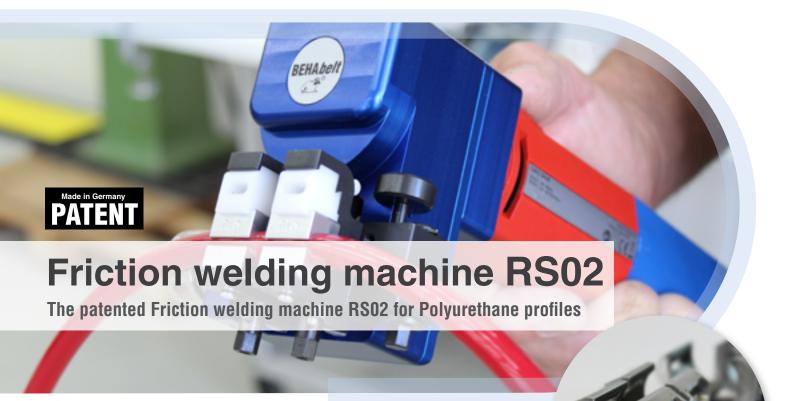

## **FEATURES AT A GLANCE**

The patented Friction welding machine RS02 for polyurethane profiles eliminates downtime with a perfect splice every time!

- User-friendly and easy handling.
- No long heating-up and set-up times, spliced within seconds.
- Precise pressure and automatical 0-positioning prevents uneven welds and premature failure.
- Automatic alignment ensures that the belt ends are aligned perfectly.
- Temperature variation is never a concern (no guess-work).
- Without the risk of injury or fire due to hot metal.
- Due to its small size the RS02 press can be used in confined spaces.
- Thanks to its exchangeable jaws the RS02 is suitable for splicing many different profiles up to Ø 6 mm made of Polyurethane.
- 100% repeatability.

Perfect splice within seconds!

Call us. We would be glad to help you! +49(0) 7684/907-0

The RS02 Friction welding machine is the perfect solution for fast and perfect welding polyurethane profiles.

Exchangeable jaws for

different profiles

With the RS02 prevent belt breaks or expensive downtimes!