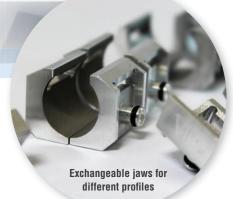

## **FEATURES AT A GLANCE**

The patented friction welding machine RS02 for polyurethane profiles eliminates downtime with a perfect splice every time!

- User-friendly and easy handling.
- No long heating-up and set-up times, spliced within seconds.
- Precise pressure and automatical O-positioning prevents uneven welds and premature failure.
- Automatic alignment ensures that the belt ends are aligned perfectly.
- Temperature variation is never a concern (no guess-work).
- Without the risk of injury or fire due to hot metal.
- Due to its small size the RS02 welder can be used in confined spaces.
- Thanks to its exchangeable jaws the RS02 is suitable for splicing round profiles from Ø 6 mm or larger and V-belts from 6x4mm or larger made of Polyurethane. Jaws for special profiles upon request.
- 100% repeatability.