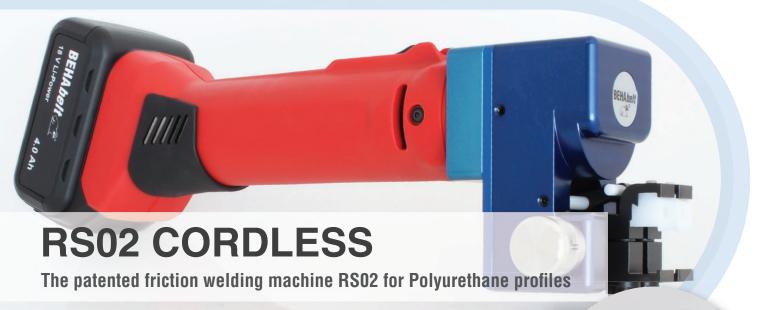

## **FEATURES AT A GLANCE**

The patented friction welding machine RS02 for polyurethane profiles eliminates downtime with a perfect splice every time!

- User-friendly and easy handling.
- No long heating-up and set-up times, spliced within seconds.
- Precise pressure and automatical O-positioning prevents uneven welds and premature failure.
- Automatic alignment ensures that the belt ends are aligned perfectly.
- Temperature variation is never a concern (no guess-work).
- Without the risk of injury or fire due to hot metal.
- Due to its small size the RS02 welder can be used in confined spaces.
- Thanks to its exchangeable jaws the RS02 is suitable for splicing round profiles from Ø 6 mm or larger and V-belts from 6x4mm or larger made of Polyurethane. Jaws for special profiles upon request.
- 100% repeatability.

Perfect splice within seconds!

Call us. We would be glad to help you! +49(0) 7684/907-0