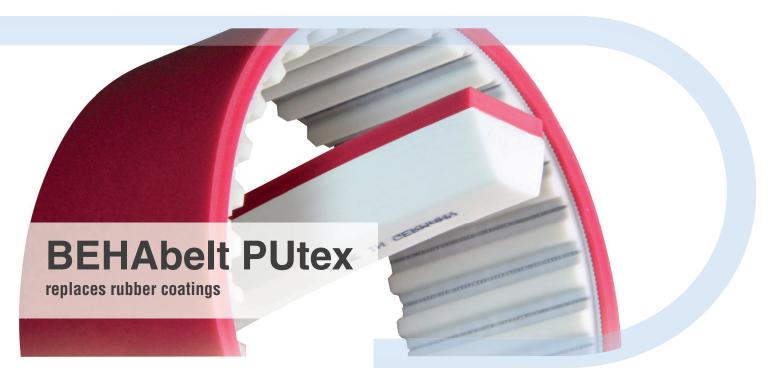

### **BEST PROPERTIES**

**BEHAbelt PUtex** - is similar to rubber coatings, however, fully welded and has excellent properties to avoid delamination of the coating.

The unique blend of PU BEHAbelt combines excellent grip properties due to the high coefficient of friction with simultaneously low abrasion.

**BEHAbelt PUtex** is the perfect alternative to rubber.

### **BENEFITS AT A GLANCE**

Welded directly to the base belt no messy adhesive required.

One step hot air welding process saves time.

Butt welding allows direct connection of the belt ends.

No delamination of coating possible.